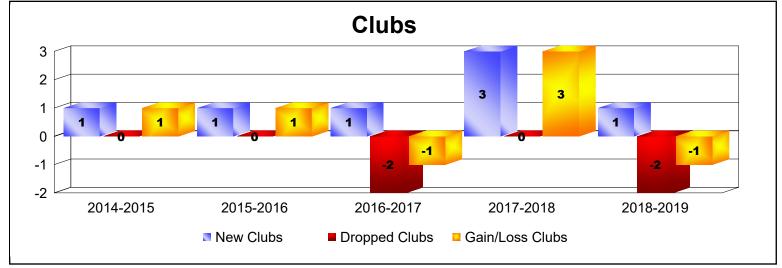

District 201Q3 As of June 2019 Cumulative

| Year      | New<br>Clubs | Dropped<br>Clubs | Gain/<br>Loss<br>Clubs | New<br>Members | Charter<br>Members | Reinstate<br>Members | Transfer<br>Members | Total<br>Member<br>Added | Total<br>Members<br>Dropped | Gain/<br>Loss<br>Members |
|-----------|--------------|------------------|------------------------|----------------|--------------------|----------------------|---------------------|--------------------------|-----------------------------|--------------------------|
| 2014-2015 | 1            | 0                | 1                      | 229            | 33                 | 11                   | 21                  | 294                      | -248                        | 46                       |
| 2015-2016 | 1            | 0                | 1                      | 237            | 28                 | 9                    | 28                  | 302                      | -264                        | 38                       |
| 2016-2017 | 1            | -2               | -1                     | 205            | 23                 | 3                    | 35                  | 266                      | -267                        | -1                       |
| 2017-2018 | 3            | 0                | 3                      | 236            | 83                 | 8                    | 33                  | 360                      | -354                        | 6                        |
| 2018-2019 | 1            | -2               | -1                     | 222            | 26                 | 9                    | 34                  | 291                      | -289                        | 2                        |
| Average   | 1            | -1               | 1                      | 226            | 39                 | 8                    | 30                  | 303                      | -284                        | 18                       |