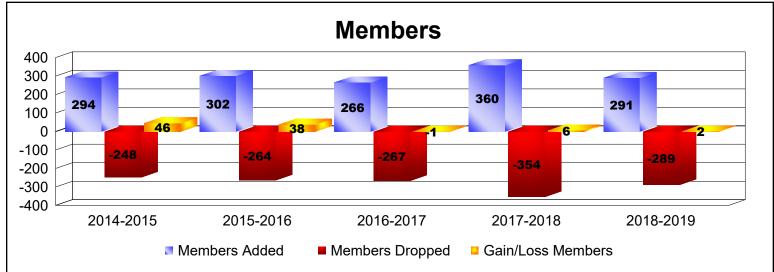

District 201Q3 As of June 2019 Cumulative

| Year      | New<br>Clubs | Dropped<br>Clubs | Gain/<br>Loss<br>Clubs | New<br>Members | Charter<br>Members | Reinstate<br>Members | Transfer<br>Members | Total<br>Member<br>Added | Total<br>Members<br>Dropped | Gain/<br>Loss<br>Members |
|-----------|--------------|------------------|------------------------|----------------|--------------------|----------------------|---------------------|--------------------------|-----------------------------|--------------------------|
| 2014-2015 | 1            | 0                | 1                      | 229            | 33                 | 11                   | 21                  | 294                      | -248                        | 46                       |
| 2015-2016 | 1            | 0                | 1                      | 237            | 28                 | 9                    | 28                  | 302                      | -264                        | 38                       |
| 2016-2017 | 1            | -2               | -1                     | 205            | 23                 | 3                    | 35                  | 266                      | -267                        | -1                       |
| 2017-2018 | 3            | 0                | 3                      | 236            | 83                 | 8                    | 33                  | 360                      | -354                        | 6                        |
| 2018-2019 | 1            | -2               | -1                     | 222            | 26                 | 9                    | 34                  | 291                      | -289                        | 2                        |
| Average   | 1            | -1               | 1                      | 226            | 39                 | 8                    | 30                  | 303                      | -284                        | 18                       |